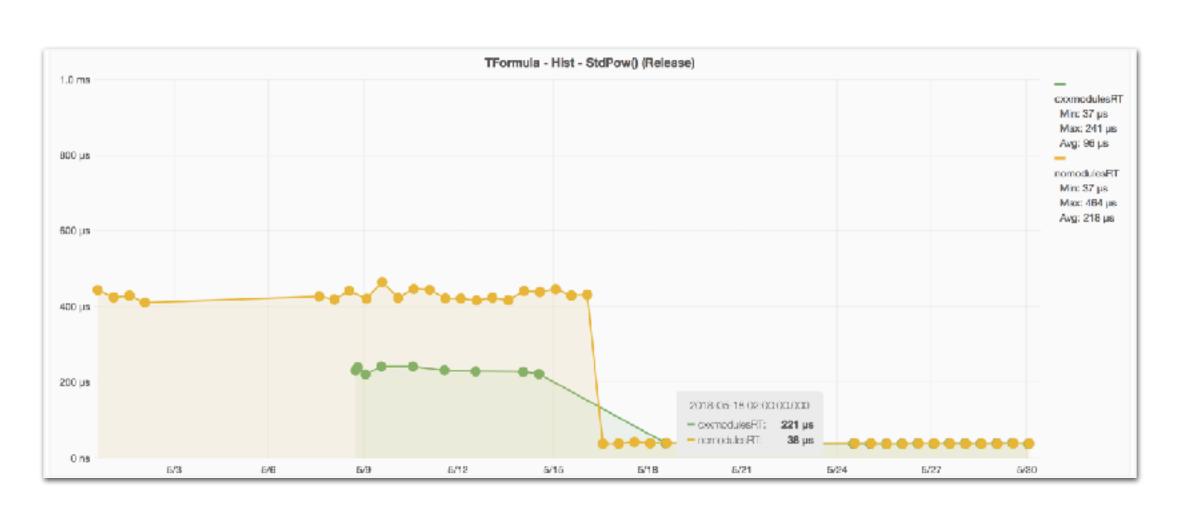

### Status 08.05.2018—29.05.2018

- Other improvements to be released in v6.14 (beginning of June)
  - Optimized PCH deserializations
  - Better performance of TFormula.

Thank you!